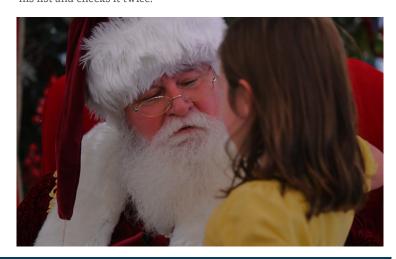

### VISIT WITH SANTA

Children of all ages can visit and snap their photo with Santa as he makes his list and checks it twice.