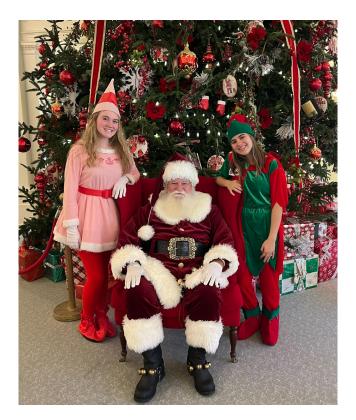

### VISIT WITH SANTA

Children of all ages can visit and snap their photo with Santa as he makes his list and checks it twice.