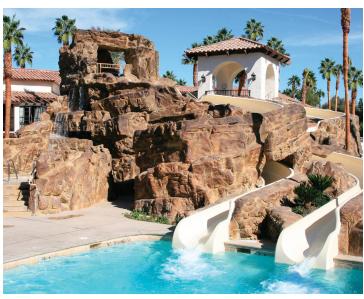

### **SPLASHTOPIA**

From waterslides to a sandy beach and a 450-foot lazy river, Splashtopia offers a refreshing escape from the desert sun. Enjoy unique water-play zones with fountains and sprinklers, a cliffside Jacuzzi and more. Wristbands must be worn at all times for access. Rent your own private cabana with furnishings, ceiling fans, misters, fresh fruit amenity, bottled water and a cabana server. EXT. 4518

Main Pool | Open daily 9am – 10pm Slides & River | Sunday – Thursday 9am – 5pm Friday & Saturday 9am – 6pm