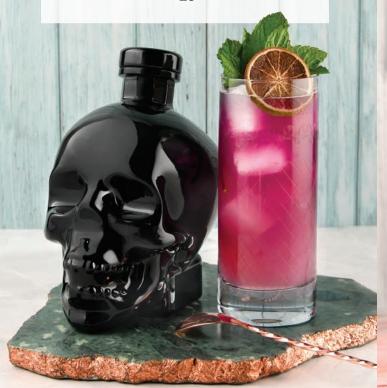

### PANTONE TEA MOJITO (2 oz.)

Crystal Head Vodka Onyx, Mezcal, Pantone Tea, fresh lime juice, agave syrup, and fresh mint. Garnished with fresh mint and lime.

\$25

VODKA

Crystal Head USE YOUR HEAD ... DRINK RESPONSIBLY | ©2023. The Skull Bottle. Crystal Head and the Crystal Head bottle design are registered trademarks of Globefill Inc. Vodka made in Canada. 40% alc./vol.