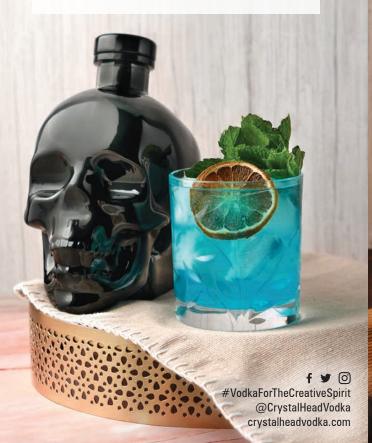

#### MYSTIC MULE (2 oz.)

Crystal Head Vodka Onyx, Blue Curaçao, fresh lime juice, and ginger beer. Garnished with fresh mint and lime.

\$21