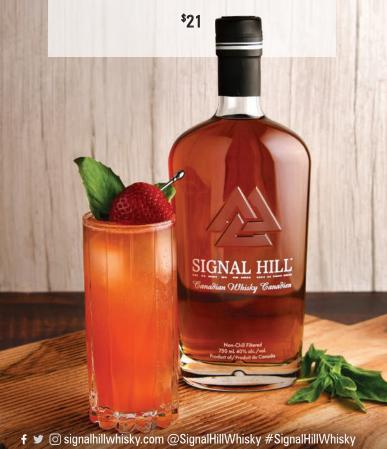

### POOLSIDE (2 oz.)

Signal Hill Whisky, Giffard Rhubarb Liqueur, fresh lemon, fresh strawberries, and ginger beer. Garnished with fresh basil and strawberries.

©2023 Signal Hill Whisky is a registered trademark of Signal Hill Spirits Inc. 40% alc./vol. Product of Canada. Drink responsibly. For more information please contact info@signalhillspirits.com or visit signalhillwhisky.com