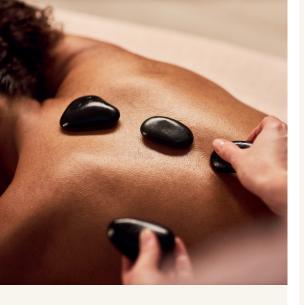

TENSION RELIEVER 50 OR 75 MIN • \$180/\$255 A massage that focuses on neck and shoulders, where most stress and tension accumulates.

STONE MASSAGE 50 OR 75 MIN • \$200/\$285 Taken from the healing rituals of the Native Americans, this treatment stimulates a journey out of mind and body. Incorporating hot stones, a therapist delivers a well synchronized massage to relieve tension and stress, while promoting a harmonizing effect on the body's chakras.