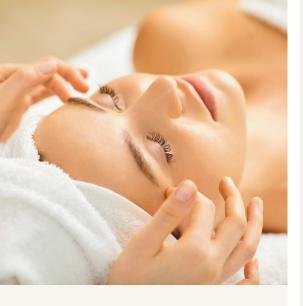

# FACIAL TREATMENTS

DEEP CLEANSING FACIAL 50 MIN • \$170

This classic European facial includes cleansing, exfoliation, soothing massage and a customized finishing mask.

#### MEN'S FACIAL

50 MIN • \$170

Enjoy a deep cleansing treatment specifically designed for the special skin care needs of men. Please shave two hours prior to treatment.

## OGENAGE REPLENISHING FACIAL 80 MIN • \$270

This facial helps to smooth out the appearance of fine lines and wrinkles, stimulates cells and firms the tissue. Marine spring water combines toning and anti-free radical effects to help prevent aging.

#### DELUXE HYDRACTIVE FACIAL

80 MIN • \$270

This innovative facial treatment is designed to provide the hydration necessary for mature skin. Exclusive freeze-dried marine vegetable fibers saturate upper epidermis, providing instant hydration with visible results after one treatment.