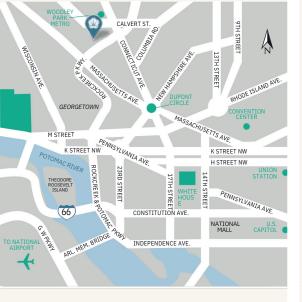

# **OUR NEIGHBORHOOD**

#### ROCK CREEK PARK

Rock Creek Park is a gem. The 1,745-acre park is always filled with cyclists, runners, and walkers; and offers an escape into nature for everyone.

- Two primary north-south trails range from 1 to 12 miles
- · 16 easy trails for hiking, walking, biking or birding
- Opt for a run for miles, or consider the park's Exercise Trail at Calvert and Connecticut Avenue

#### To the North

The trail takes you by the National Zoological Park and along the creek up to the Piney Branch or the Valley Trail with Pulpit Rock and Boulder Bridge. Rapids Bridge is 0.1 mile from the hotel.

#### To the South

Enjoy the Exercise Trail, or trail that includes the Potomac River, DC attractions and beautiful green areas. In total, the trail is 4.6 miles round-trip.

Call today to make your spa appointments